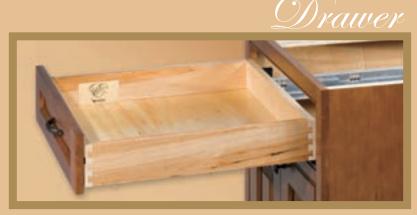

The cabinet drawer features ¾" solid hardwood with quality dovetail joints for durability and strength. The soft close drawer slide with Blumotion presents a full extension feature that also closes tight to the face frame.