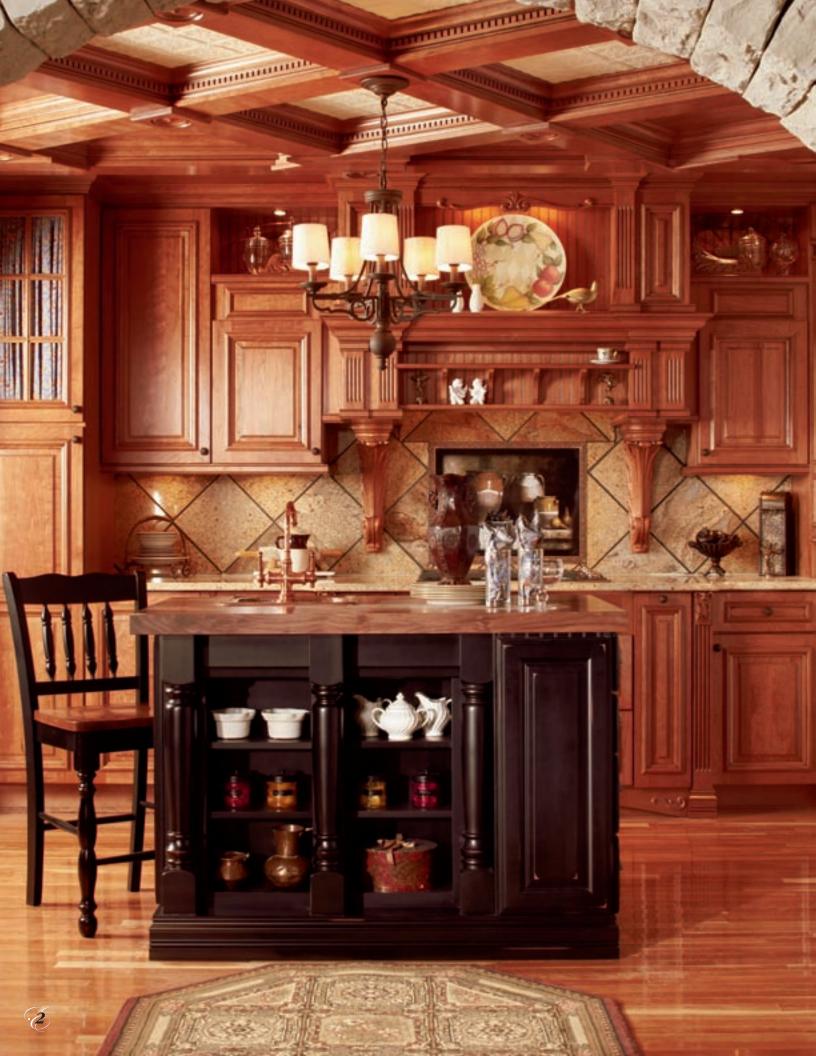

ESTATE

CUSTOM

COLLECTION

The Estate Custom Collection includes many traditional and full overlay door styles in cherry, character cherry, maple, character maple, hickory and oak, which are beautifully matched by hand. The finish palette of colors includes stains that can be enhanced with many glazes and also a painted collection with options including vintage and cottage effects. With Estate, you can design the