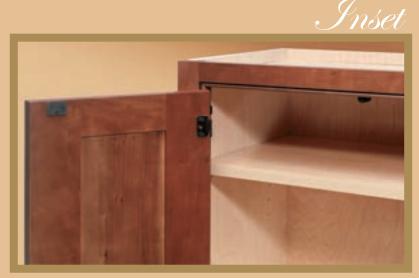

Estate Inset offers two ways to set a cabinet door inside its frame. A plain, non-beaded inset reflects authentic Shaker styling. A beaded inset frame defines detail to its truest. The bead surrounds the door enhancing its style.