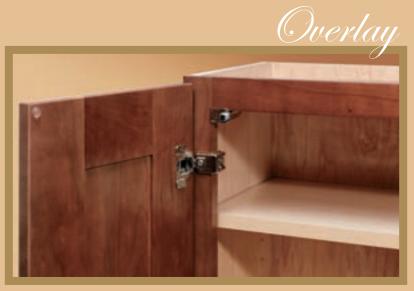

The Estate Custom Collection offers two overlay doors, full overlay and traditional overlay, where the door overlays on the front of the frame. Full overlay doors span over the face frame and have a concealed hinge for a clean look. Traditional overlay doors reveal some of the frame for a very classic design.