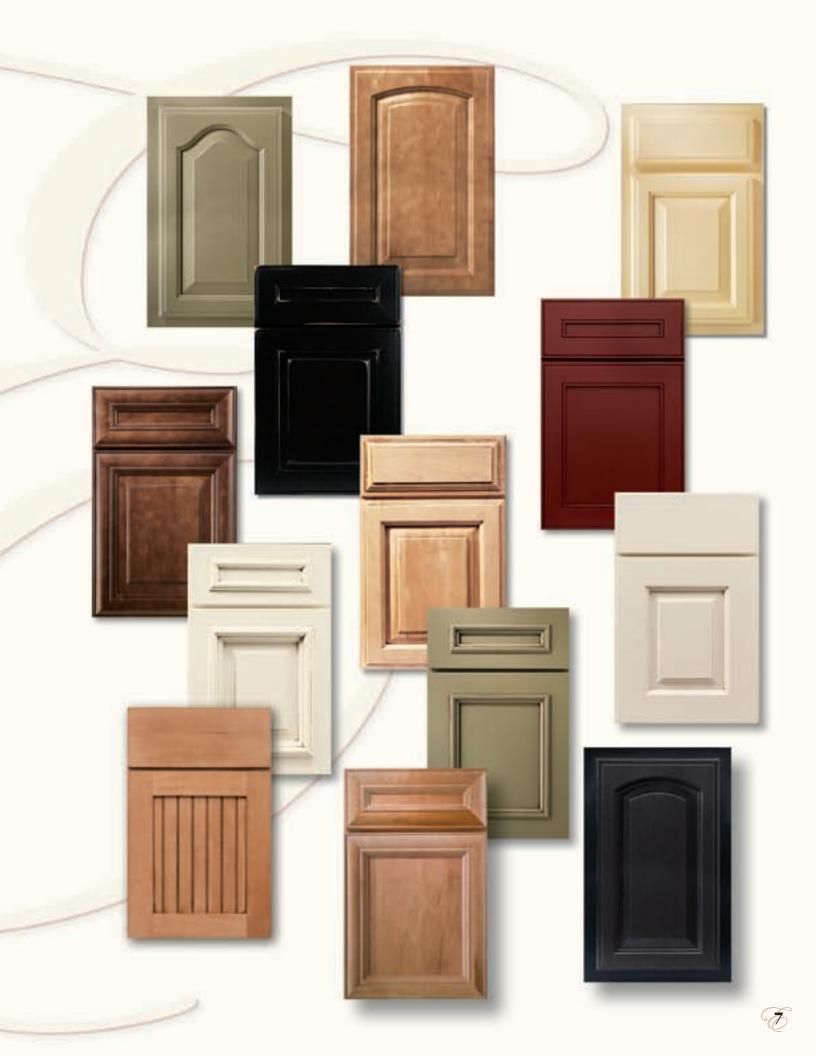

ESTATE

CUSTOM

COLLECTION

The Estate Custom Collection includes many traditional and full overlay door styles in cherry, character cherry, maple, character maple, hickory and oak, which are beautifully matched by hand. The finish palette of colors includes stains that can be enhanced with many glazes and also a painted collection with options including vintage and cottage effects. With Estate, you can design the