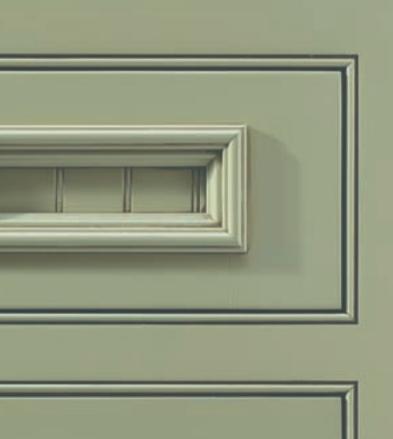

The Estate Custom Collection offers two overlay doors, full overlay and traditional overlay, where the door overlays on the front of the frame. Full overlay doors span over the face frame and have a concealed hinge for a clean look. Traditional overlay doors reveal some of the frame for a very classic design.