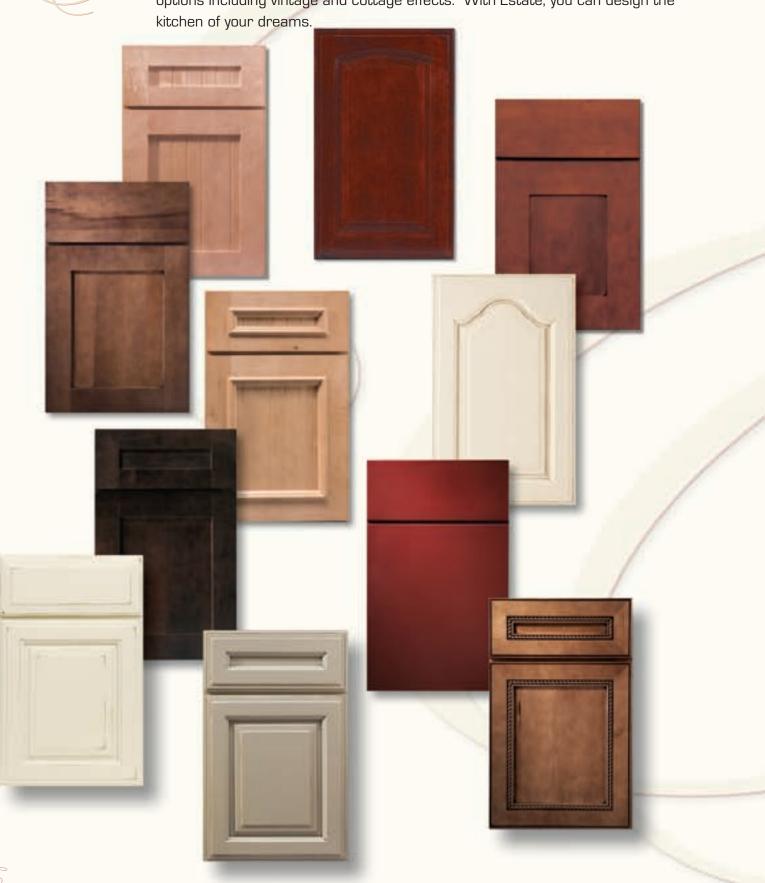

ESTATE

CUSTOM

COLLECTION

The Estate Custom Collection includes many traditional and full overlay door styles in cherry, character cherry, maple, character maple, hickory and oak, which are beautifully matched by hand. The finish palette of colors includes stains that can be enhanced with many glazes and also a painted collection with options including vintage and cottage effects. With Estate, you can design the