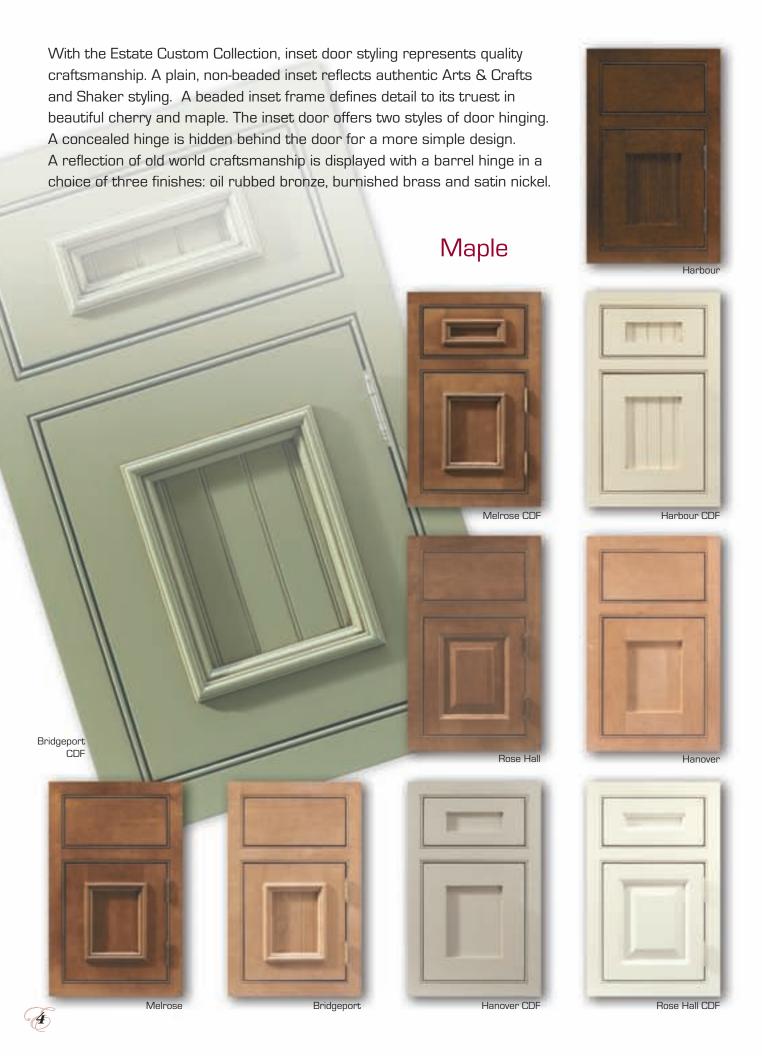

Estate Inset offers two ways to set a cabinet door inside its frame. A plain, non-beaded inset reflects authentic Shaker styling. A beaded inset frame defines detail to its truest. The bead surrounds the door enhancing its style.

ESTATE

CUSTOM

COLLECTION

The Estate Custom Collection includes many traditional and full overlay door styles in cherry, character cherry, maple, character maple, hickory and oak, which are beautifully matched by hand. The finish palette of colors includes stains that can be enhanced with many glazes and also a painted collection with options including vintage and cottage effects. With Estate, you can design the

Bridgeport CDF

Bridgeport

Hanover

Harbour CDF

Melrose CDF

Hanover CDF

Rose Hall Square CDF

Rose Hall Square