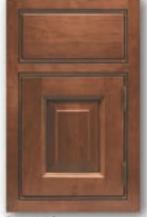

Estate Inset offers two ways to set a cabinet door inside its frame. A plain, non-beaded inset reflects authentic Shaker styling. A beaded inset frame defines detail to its truest. The bead surrounds the door enhancing its style.