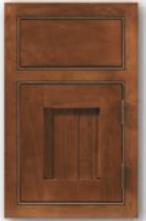

Estate Inset offers two ways to set a cabinet door inside its frame. A plain, non-beaded inset reflects authentic Shaker styling. A beaded inset frame defines detail to its truest. The bead surrounds the door enhancing its style.