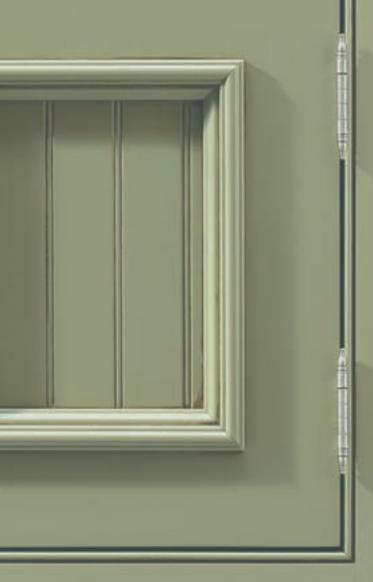

Estate Inset offers two ways to set a cabinet door inside its frame. A plain, non-beaded inset reflects authentic Shaker styling. A beaded inset frame defines detail to its truest. The bead surrounds the door enhancing its style.