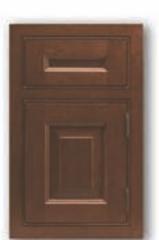

The Estate Custom Collection offers two overlay doors, full overlay and traditional overlay, where the door overlays on the front of the frame. Full overlay doors span over the face frame and have a concealed hinge for a clean look. Traditional overlay doors reveal some of the frame for a very classic design.