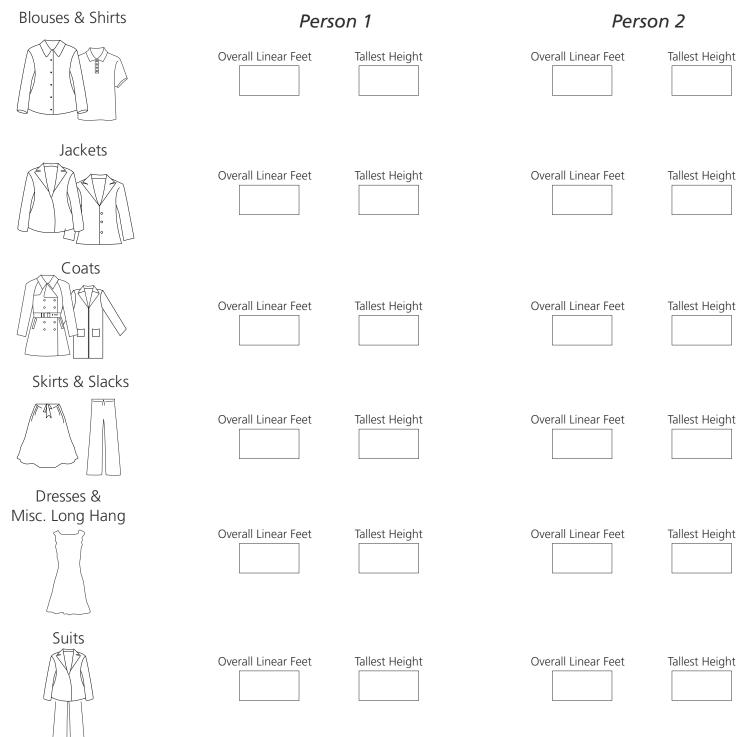

## Closet Design Survey

- Create an inventory for each person who uses the closet
- Remember to account for new items to be stored, in addition to your existing items.
- Evaluate and note your likes/dislikes for your current storage method for accessory items such as purses, hats, jewelry, etc.

Hanging Storage

Complete a quick inventory of your closet. This will help your Distinctive Storage Solutions' professional designer create a functional solution that maximizes your space.

- Note items that need special consideration such as luggage, tall boots, high heeled shoes, etc.
- Measure the height of hanging items from the top of the closet rod to the bottom of the item.
- Measure the widest width for folded storage.

Measure the overall linear feet of space currently occupied by the items listed below.