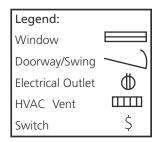

### Measure Your Space

- Measure each wall dimensions excluding base moulding for an accurate fit. (A B C D)
- Locate and measure all windows and doors. (
- Include the trim dimension in the overall width of each opening. (  $\blacksquare$  )
- Show the location and direction of all door swings. (-\_\_\_\_)
- Locate and note any architectural or mechanical obstacles that would affect cabinetry placement.