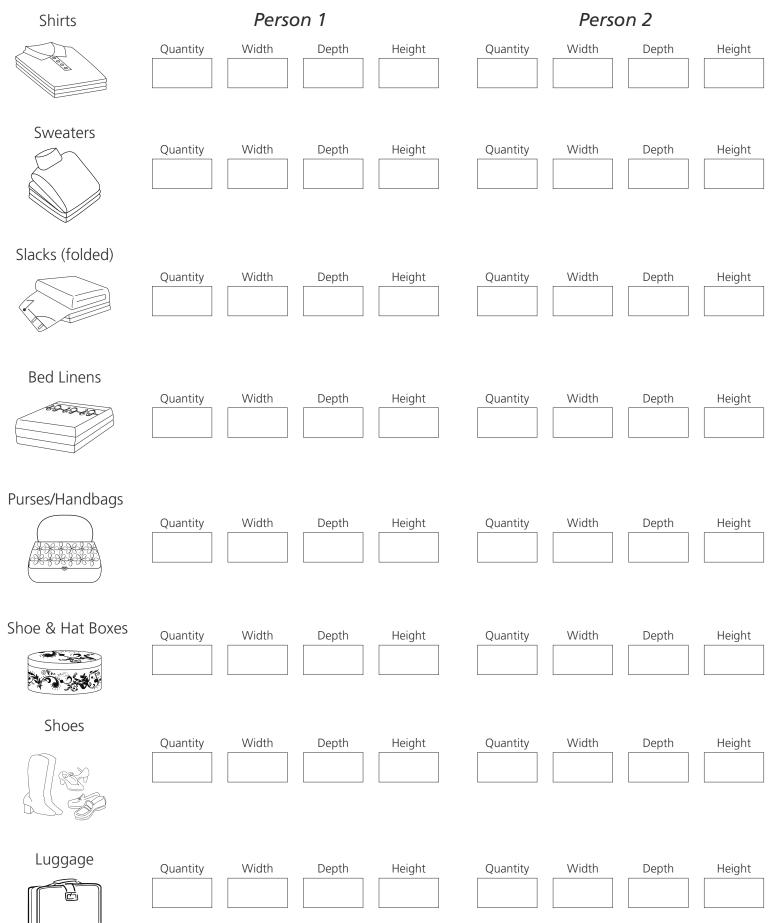

### Folded, Shelf & Shoe Storage

Measure the quantity and largest width/depth/height of each item for Person 1 and Person 2. Write the information in the boxes provided below.