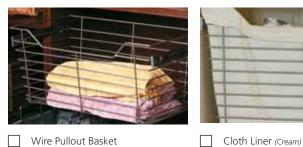

### Accessories

Add accessories to your closet design to make organization a breeze. Talk to your designer about which items best meet your needs.

|                                     | Unit Cost | Quantity | Total |                             | Unit Cost | Quantity | Total |
|-------------------------------------|-----------|----------|-------|-----------------------------|-----------|----------|-------|
| Acrylic Drawer Divider Kit          |           |          |       | Pull Down Rod               |           |          |       |
| Acrylic Shelf Divider Kit           |           |          |       | Pull Out Hamper             |           |          |       |
| Belt Rack                           |           |          |       | Round Wardrobe Tube         |           |          |       |
| Charging Station                    |           |          |       | Shelf Mounted Ironing Board |           |          |       |
| Cloth Bag for Tilt Out Hamper       |           |          |       | Shoe Rails                  |           |          |       |
| Cloth Liner for Wire Pullout Basket |           |          |       | Shoe Shelf                  |           |          |       |
| Cosmetic Drawer Inset               |           |          |       | Tall Lazy Susan for Shoes   |           |          |       |
| Cubby Inserts                       |           |          |       | Tilt Out Hamper             |           |          |       |
| Hat & Coat Hooks                    |           |          |       | Valet Rod                   |           |          |       |
| Iron Holder                         |           |          |       | Valet Tray                  |           |          |       |
| Jewelry Tray                        |           |          |       | Vanity Hamper Kit           |           |          |       |
| Mirror Pullout                      |           |          |       | Wire Pullout Basket         |           |          |       |
| Oval Wardrobe Tube                  |           |          |       | Wood Pants Rack             |           |          |       |
| Pants Rack                          |           |          |       | Wood Tie Rack               |           |          |       |

### Accessory Options

Metal Drawer Box

Wood Drawer Box

Tilt Out Hamper

Pullout Hamper

Round Wardrobe Tube

Wire Pullout Basket  $\square$ 

Oval Wardrobe Tube