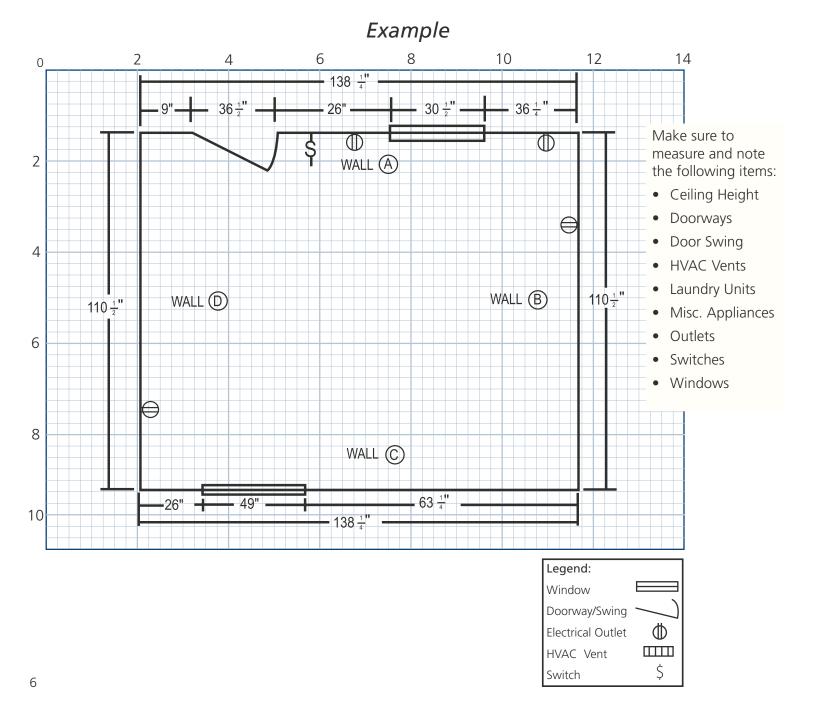

### Measure Your Space

- Measure each wall dimensions excluding base moulding for an accurate fit. (A B C D)
- Locate and measure all windows and doors. (
- Include the trim dimension in the overall width of each opening. (  $\blacksquare$  )
- Show the location and direction of all door swings. (-\_\_\_\_)
- Locate and note any architectural or mechanical obstacles that would affect cabinetry placement.

### Floor Plan Sketch

### Floor Plan Sketch (continued)

Each large square equals 2 sq. ft. and smaller squares equal 1 sq. ft.