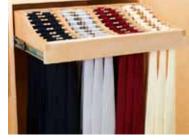

Hanging Storage

Complete a quick inventory of your closet. This will help your Distinctive Storage Solutions' professional designer create a functional solution that maximizes your space.

- Note items that need special consideration such as luggage, tall boots, high heeled shoes, etc.
- Measure the height of hanging items from the top of the closet rod to the bottom of the item.
- Measure the widest width for folded storage.

Measure the overall linear feet of space currently occupied by the items listed below.