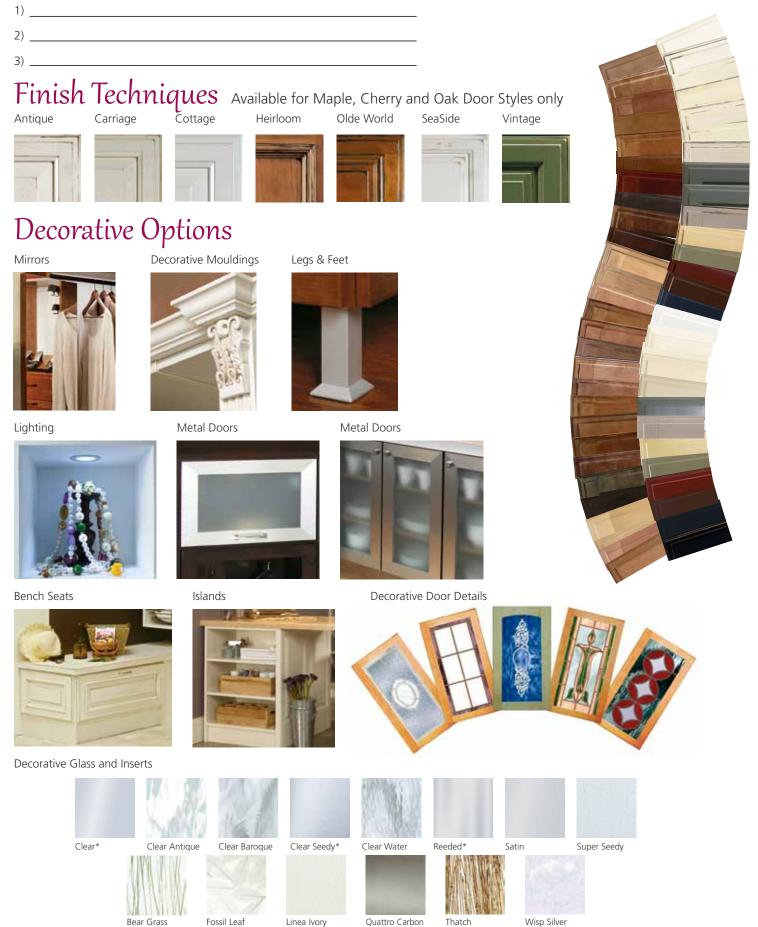

# Design Options Choose your door style, species and finish

Distinctive Storage Solutions has a wide range of door styles and finishes to choose from. Select from our many design options to create your dream closet. Consult your designer and see the Distinctive Storage Solutions brochure for availability.

\*Glass types available for MDF and Thermofoil door styles. All patterns available for wood door styles.